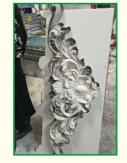

|





# Details of production line project-2

#### 1. EPS CNC Engraving Cutting Machine GB-EC1325



| Lathe body               | Thick and Hard Steel structure  |
|--------------------------|---------------------------------|
| X Y axis working area    | 1300*2500mm                     |
| Z axis Max. working size | 250mm                           |
| Precision Machining      | 0.05mm/1000mm                   |
| Max Traverse Speed       | 30m/min                         |
| Max processing speed     | 15m/min                         |
| Spindle power rate       | 4-1.5kw water cooling spindle   |
| Z structure              | ball screw/ servo motor(leisai) |
| Motor of X , Y axis      | Linear Bigger / Stepper Motor   |
| Diameter of cutter       | ф3.175-ф16                      |









## EPS exterior wall decorative plant layout



## **Production Line System**

#### Project-1

| NO. | Machine and type                                                                                | Qty |
|-----|-------------------------------------------------------------------------------------------------|-----|
| 1   | Dry mortar mixer GB-DM01 Mix sand and cement and other additives                                | 1   |
| 2   | CNC 2D cutter machine GB-FC200 2.5meter L x 2 meter W                                           | 1   |
| 3   | Automatic wet mortar mixer and conveyor belt 300-400kg/h GB-WM01                                | 1   |
| 4   | Coating machine (4-8m/min,1m width) GB-C100                                                     | 1   |
| 5   | Simple mixer with m