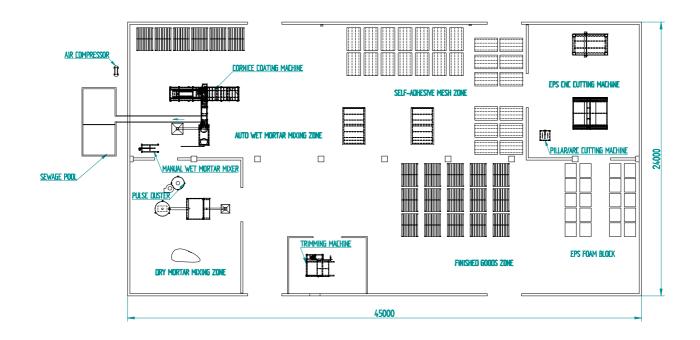

## EPS exterior wall decorative plant layout

## **Production Line System**

#### Project-1

| NO. | Machine and type                                                                                | Qty |
|-----|-------------------------------------------------------------------------------------------------|-----|
| 1   | Dry mortar mixer GB-DM01 Mix sand and cement and other additives                                | 1   |
| 2   | CNC 2D cutter machine GB-FC200 2.5meter L x 2 meter W                                           | 1   |
| 3   | Automatic wet mortar mixer and conveyor belt 300-400kg/h GB-WM01                                | 1   |
| 4   | Coating machine (4-8m/min,1m width) GB-C100                                                     | 1   |
| 5   | Simple mixer with motor control. GB-WM02M Steel tank :0.1m3/shotWith trolley for transportation | 1   |
| 6   | Arch and round table cutting GB-AC100                                                           | 1   |
| 7   | Trimming machine GB-T100 DN 1000 Saw for 500mm height products                                  | 1   |
| 8   | Cornice drying table and fiber mesh table 1 set dry frame and 1 set fiber glass mesh table      | 1   |
| 9   | Other tools (clamps,plastics board,conveying loader,water spray guns. Cuter and so on           | 1   |
| 10  | Formula transfer and technical training for whole system.                                       | 1   |

#### Project-2

| 1 | EPS/wood engraving machine<br>1325#(1300WX2500Ix200high)                       | 1 |
|---|--------------------------------------------------------------------------------|---|
| 2 | Scan system for drawing making (Optional)                                      | 1 |
| 3 | Spray coating for stone painting coating or other liquid coating like Polyures | 1 |