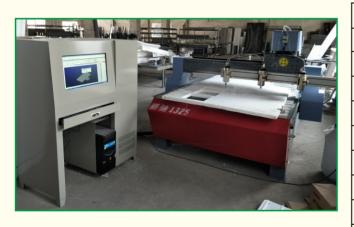

#### 1. EPS CNC Engraving Cutting Machine GB-EC1325

| Lathe body               | Thick and Hard Steel structure  |
|--------------------------|---------------------------------|
| X Y axis working area    | 1300*2500mm                     |
| Z axis Max. working size | 250mm                           |
| Precision Machining      | 0.05mm/1000mm                   |
| Max Traverse Speed       | 30m/min                         |
| Max processing speed     | 15m/min                         |
| Spindle power rate       | 4-1.5kw water cooling spindle   |
| Z structure              | ball screw/ servo motor(leisai) |
| Motor of X , Y axis      | Linear Bigger / Stepper Motor   |
| Diameter of cutter       | ф3.175-ф16                      |