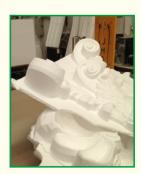

## **General introduction**

EPS Cornice is made by EPS profile and polymer mortar. It required the following material and machinery: EPS profile: Expandable polystyrene Block, density 16g/I -20g/I, cutted by CNC cutter for different profile. Polymer mortor : Cement and sand other additives. With Dry mixer , it will be mixed by proportionally . Grid net :Fabric grid netself -adhesive type.

With coating machine and Wet mixer , we will coat the EPS profile with polymer mortar

Cement base coating

Arcylic sand base coating (optional)