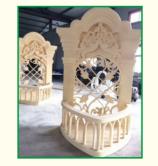

|





# Details of production line project-2

#### 1. EPS CNC Engraving Cutting Machine GB-EC1325



| Lathe body               | Thick and Hard Steel structure  |
|--------------------------|---------------------------------|
| X Y axis working area    | 1300*2500mm                     |
| Z axis Max. working size | 250mm                           |
| Precision Machining      | 0.05mm/1000mm                   |
| Max Traverse Speed       | 30m/min                         |
| Max processing speed     | 15m/min                         |
| Spindle power rate       | 4-1.5kw water cooling spindle   |
| Z structure              | ball screw/ servo motor(leisai) |
| Motor of X , Y axis      | Linear Bigger / Stepper Motor   |
| Diameter of cutter       | ф3.175-ф16                      |









## EPS exterior wall decorative plant layout



## **Production Line System**

#### Project-1

| NO. | Machine and type                                                                                | Qty |
|-----|-------------------------------------------------------------------------------------------------|-----|
| 1   | Dry mortar mixer GB-DM01 Mix sand and cement and other additives                                | 1   |
| 2   | CNC 2D cutter machine GB-FC200 2.5meter L x 2 meter W                                           | 1   |
| 3   | Automatic wet mortar mixer and conveyor belt 300-400kg/h GB-WM01                                | 1   |
| 4   | Coating machine (4-8m/min,1m width) GB-C100                                                     | 1   |
| 5   | Simple mixer with mot