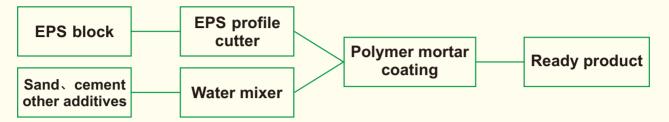

## **General introduction**

EPS Cornice is made by EPS profile and polymer mortar. It required the following material and machinery: EPS profile: Expandable polystyrene Block, density 16g/I -20g/I, cutted by CNC cutter for different profile. Polymer mortor : Cement and sand other additives. With Dry mixer , it will be mixed by proportionally . Grid net :Fabric grid netself -adhesive type.

With coating machine and Wet mixer , we will coat the EPS profile with polymer mortar

Cement base coating

Arcylic sand base coating (optional)