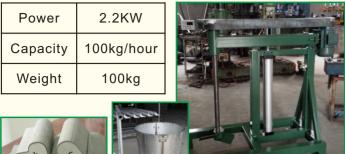

#### 3. Auto wet mortar mixer system GB-WM01

| Capacity     | 100-300kg/hour   |
|--------------|------------------|
| Total power  | 11kw,380v,50hz   |
| Overall size | 2400*1200*3500mm |

With belt conveyor, realize automatic feeder for coating machine. PLC control, Weighing scale for water and powder. Frequency converter to adjust mixing speed.

#### 5. Manual wet mortar mixer GB-MWM02