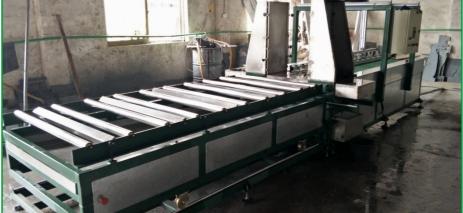

### 4. Coating machine GB-C100

| Power                   | 380v,3kw                                               |
|-------------------------|--------------------------------------------------------|
| Coating speed           | 4-8m/min Speed is controlled by<br>frequency converter |
| Thickness of coating    | 3-5mm                                                  |
| Max size of EPS cornice | 2.5m*1m*0.6m                                           |
| Weight                  | 700kg                                                  |
| Overall size            | 7000*1800*1600mm                                       |