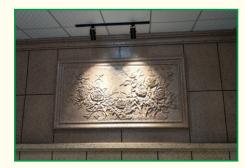

m   |





# Details of production line project-2

#### 1. EPS CNC Engraving Cutting Machine GB-EC1325



| Lathe body               | Thick and Hard Steel structure  |
|--------------------------|---------------------------------|
| X Y axis working area    | 1300*2500mm                     |
| Z axis Max. working size | 250mm                           |
| Precision Machining      | 0.05mm/1000mm                   |
| Max Traverse Speed       | 30m/min                         |
| Max processing speed     | 15m/min                         |
| Spindle power rate       | 4-1.5kw water cooling spindle   |
| Z structure              | ball screw/ servo motor(leisai) |
| Motor of X , Y axis      | Linear Bigger / Stepper Motor   |
| Diameter of cutter       | ф3.175-ф16                      |









## EPS exterior wall decorative plant layout



## **Production Line System**

#### Project-1

| NO. | Machine and type                                                                                | Qty |
|-----|-------------------------------------------------------------------------------------------------|-----|
| 1   | Dry mortar mixer GB-DM01 Mix sand and cement and other additives                                | 1   |
| 2   | CNC 2D cutter machine GB-FC200 2.5meter L x 2 meter W                                           | 1   |
| 3   | Automatic wet mortar mixer and conveyor belt 300-400kg/h GB-WM01                                | 1   |
| 4   | Coating machine (4-8m/min,1m width) GB-C100                                                     | 1   |
| 5   | Simple mixer with