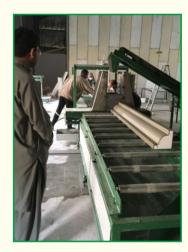

### 4. Coating machine GB-C100

| Power                   | 380v,3kw                                               |
|-------------------------|--------------------------------------------------------|
| Coating speed           | 4-8m/min Speed is controlled by<br>frequency converter |
| Thickness of coating    | 3-5mm                                                  |
| Max size of EPS cornice | 2.5m*1m*0.6m                                           |
| Weight                  | 700kg                                                  |
| Overall size            | 7000*1800*1600mm                                       |