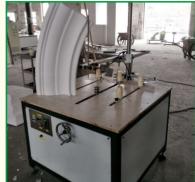

### 6. Pillar/arc cutting machine GB-AC100

This cutter will be used for the set of Roman column, round shape. Working table size:1000\*1000

| Cutter diameter | Dn1000        |
|-----------------|---------------|
| Power           | 4kw,380v,50HZ |
| Overall weight  | 400kg         |
| Overall size    | 2200*1400mm   |