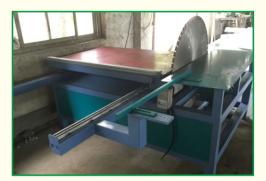

peed is controlled by<br>frequency converter |
| Thickness of coating    | 3-5mm                                                  |
| Max size of EPS cornice | 2.5m*1m*0.6m                                           |
| Weight                  | 700kg                                                  |
| Overall size            | 7000*1800*1600mm                                       |







#### 5. Manual wet mortar mixer GB-MWM02



### 7. Trimming machine GB-T100

### 6. Pillar/arc cutting machine GB-AC100

This cutter will be used for the set of Roman column, round shape. Working table size:1000\*1000





| Cutter diameter | Dn1000        |
|-----------------|---------------|
| Power           | 4kw,380v,50HZ |
| Overall weight  | 400kg         |
| Overall size    | 2200*1400mm   |





# Details of production line project-2

#### 1. EPS CNC Engraving Cutting Machine GB-EC1325



| Lathe body               | Thick and Hard Steel structure  |
|--------------------------|---------------------------------|
| X Y axis working area    | 1300*2500mm                     |
| Z axis Max. working size | 250mm                           |
| Precision Machining      | 0.05mm/1000mm                   |
| Max Traverse Speed       | 30m/min                         |
| Max processing speed     | 15m/min                         |
| Spindle power rate       | 4-1.5kw water cooling spindle   |
| Z structure              | ball screw/ servo motor(leisai) |
| Motor of X , Y axis      | Linear Bigger / Stepper Motor   |
| Diameter of cutter       | ф3.175-ф16                      |









#