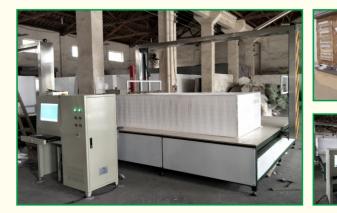

### 4. Coating machine GB-C100

| Power                   | 380v,3kw                                               |
|-------------------------|--------------------------------------------------------|
| Coating speed           | 4-8m/min Speed is controlled by<br>frequency converter |
| Thickness of coating    | 3-5mm                                                  |
| Max size of EPS cornice | 2.5m*1m*0.6m                                           |
| Weight                  | 700kg                                                  |
| Overall size            | 7000*1800*1600mm                                       |