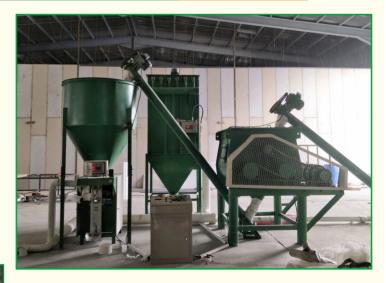

#### 1. Dry mortar mixer system GB-DM01

Twin screw for agitation, one screw knife for cutting fiber Close set de-duster with automatic air pulse clean system Storange tank with auto weighing discharge system